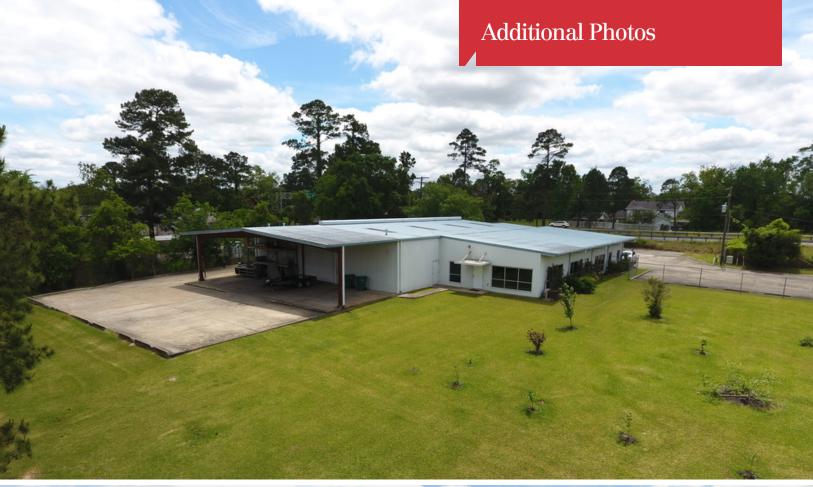

### **Property Highlights**

- ±7,200 SF office/warehouse building for lease
- 2,400 SF of office / 4,800 SF of warehouse
- · Owner willing to subdivide office
- · Warehouse features 1 overhead door, a loading dock and truck well
- ±1,500 SF covered area in rear of warehouse (could be enclosed to increase warehouse footprint)
- Interstate visibility