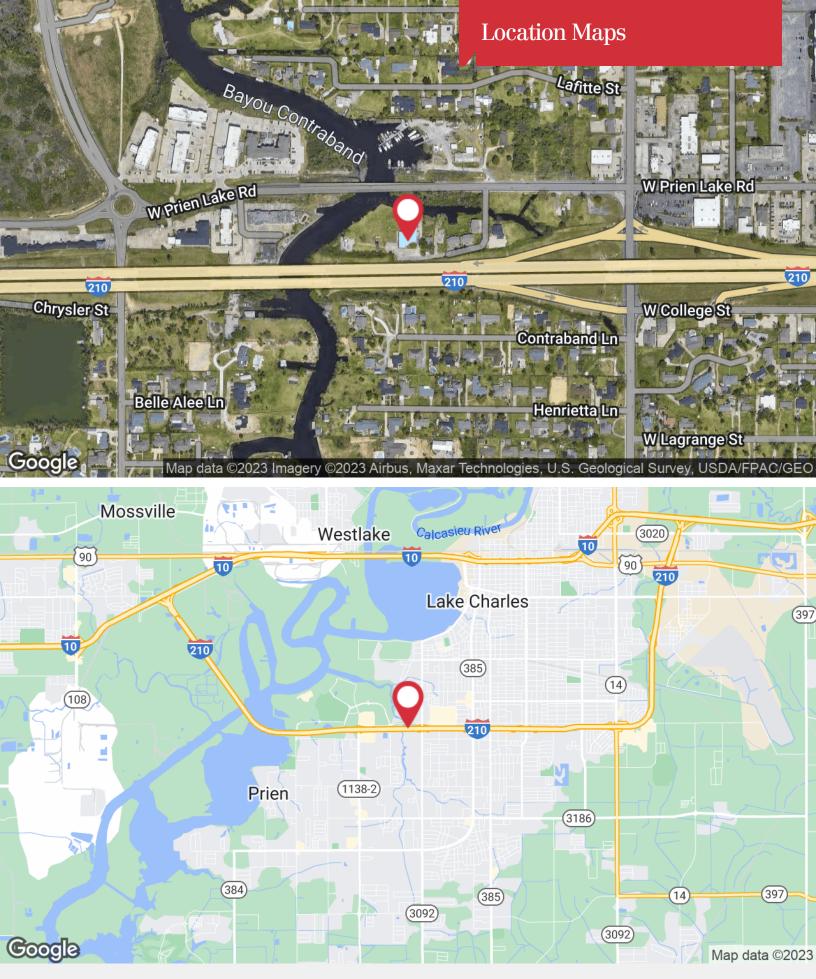

4,800 SF of warehouse
- · Owner willing to subdivide office
- · Warehouse features 1 overhead door, a loading dock and truck well
- ±1,500 SF covered area in rear of warehouse (could be enclosed to increase warehouse footprint)
- Interstate visibility

#### Lease Rate

\$5,000 plus Taxes and Insurance Estimated at \$2.00 per square foot

### CALL OR EMAIL FOR MORE INFORMATION

For more information

Matt Redd, CCIM, SIOR, CRE

0: 337 310 0605 | C: 337 489 9666
mattredd@reddproperties.com

INFORMATION SUBJECT TO VERIFICATION AND NO LIABILITY FOR ERRORS AND OMISSION ASSUMED, PRICE SUBJECT TO CHANGE, LICENSED IN LOUISIANA.

810 W Bayou Pines Dr Lake Charles, LA 70601 337 310 7333 tel latterblum.com













## Property Floor Plan



\*not drawn to scale, for illustration purposes only







810 W Bayou Pines Dr Lake Charles, LA 70601 337 310 7333 tel

latterblum.com