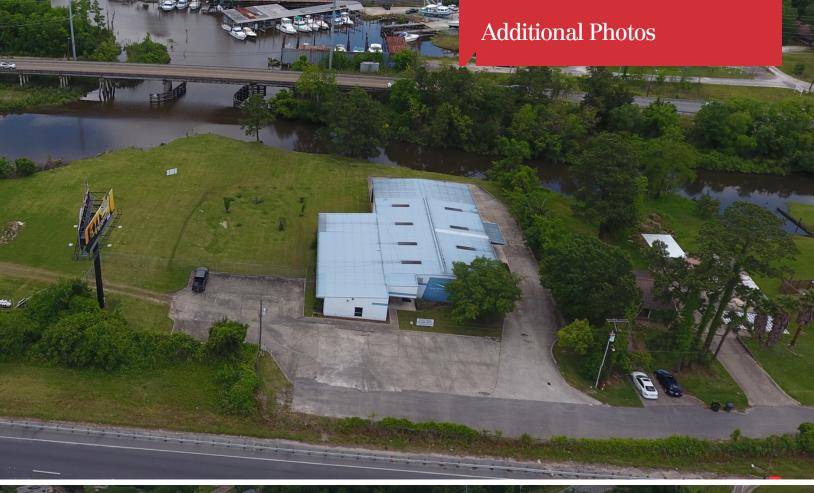

### **Property Highlights**

- ±7,200 SF office/warehouse building for lease
- 2,400 SF of office / 4,800 SF of warehouse
- · Owner willing to subdivide office
- · Warehouse features 1 overhead door, a loading dock and truck well
- ±1,500 SF covered area in rear of warehouse (could be enclosed to increase warehouse footprint)
- Interstate visibility