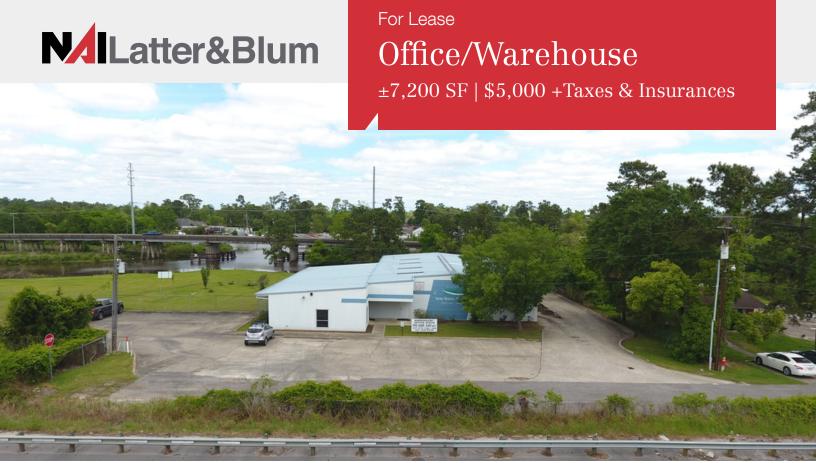

# 928 Shady Lane

Lake Charles, Louisiana 70605

### **Property Highlights**

- ±7,200 SF office/warehouse building for lease
- 2,400 SF of office / 4,800 SF of warehouse
- · Owner willing to subdivide office
- · Warehouse features 1 overhead door, a loading dock and truck well
- ±1,500 SF covered area in rear of warehouse (could be enclosed to increase warehouse footprint)
- Interstate visibility

#### Lease Rate

\$5,000 plus Taxes and Insurance Estimated at \$2.00 per square foot