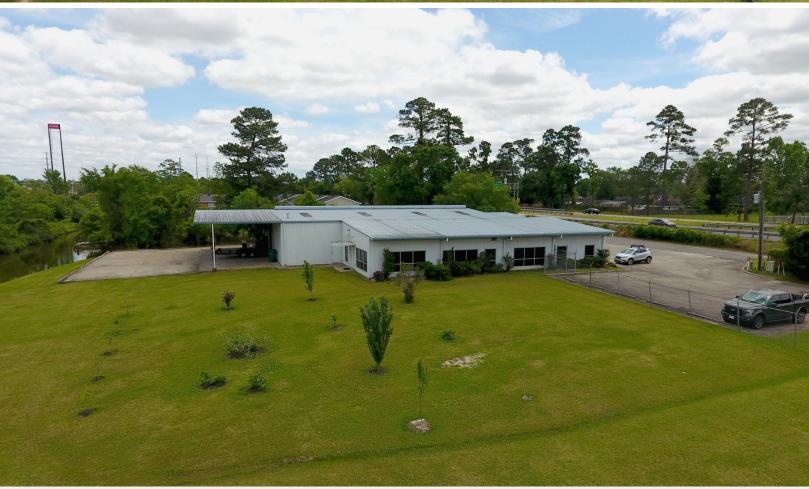

### **Property Highlights**

- ±7,200 SF office/warehouse building for lease
- 2,400 SF of office / 4,800 SF of warehouse
- · Owner willing to subdivide office
- · Warehouse features 1 overhead door, a loading dock and truck well
- ±1,500 SF covered area in rear of warehouse (could be enclosed to increase warehouse footprint)
- Interstate visibility