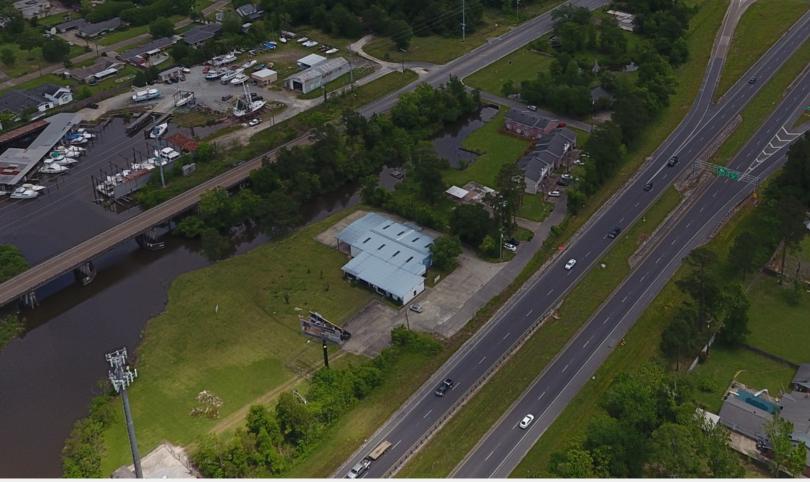

# 928 Shady Lane

Lake Charles, Louisiana 70605

### **Property Highlights**

- ±7,200 SF office/warehouse building for lease
- 2,400 SF of office / 4,800 SF of warehouse
- · Owner willing to subdivide office
- · Warehouse features 1 overhead door, a loading dock and truck well
- ±1,500 SF covered area in rear of warehouse (could be enclosed to increase warehouse footprint)
- Interstate visibility