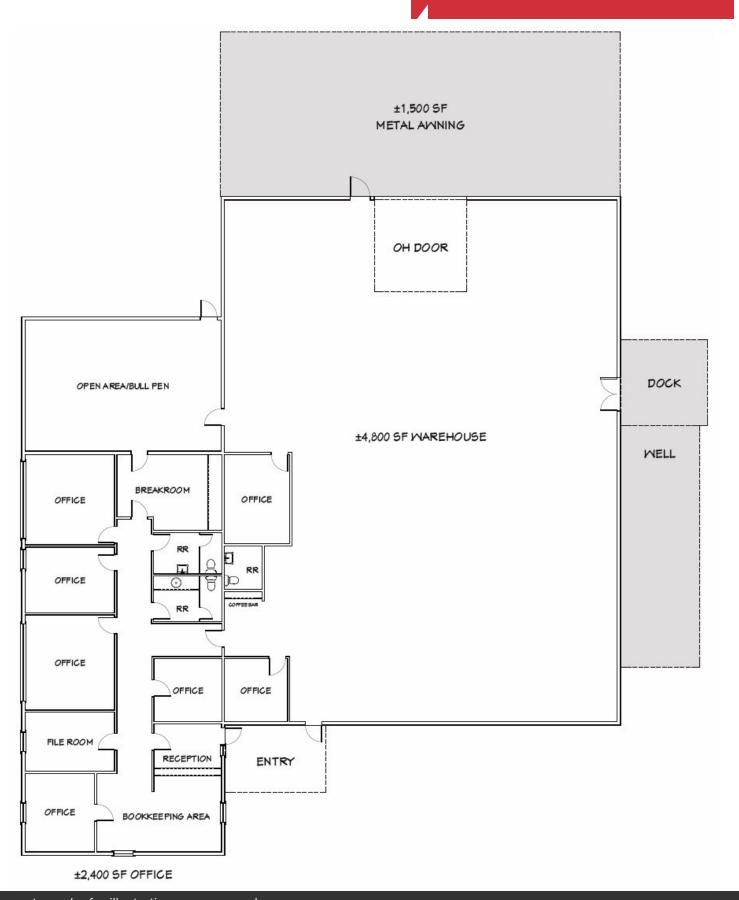

## Property Floor Plan

\*not drawn to scale, for illustration purposes only

810 W Bayou Pines Dr Lake Charles, LA 70601 337 310 7333 tel

latterblum.com

### **Property Highlights**

- ±7,200 SF office/warehouse building for lease
- 2,400 SF of office / 4,800 SF of warehouse
- · Owner willing to subdivide office
- · Warehouse features 1 overhead door, a loading dock and truck well
- ±1,500 SF covered area in rear of warehouse (could be enclosed to increase warehouse footprint)
- Interstate visibility