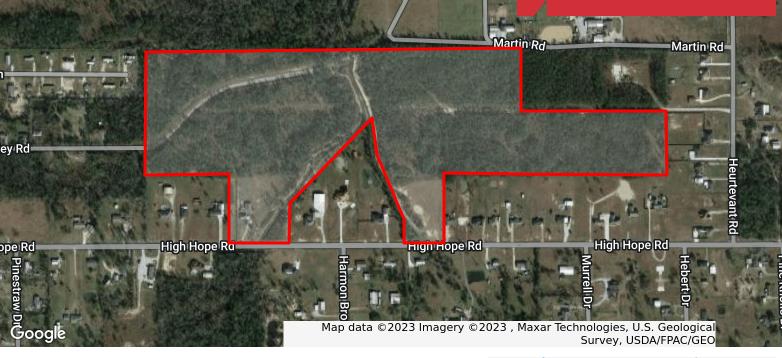

For Sale

Vacant Land ±58 Acres | \$500,000

## Heurtevant Road

Sulphur, Louisiana 70663

### **Property Highlights**

- ±58 Acres Available
- Located North of High Hope Road
- Flood Zone X
- Agricultural Zoning

# High Hope Rd High Hope Rd Harmon Broussard Dommert PI Dr Map data ©2023